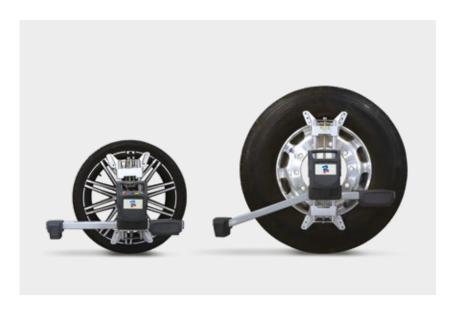

# Additional accessories

For wheel alignment operations on cars, front measuring heads 18422-18423 have to be purchased separately.

For wheel alignment operations on trucks and buses, measuring heads RAVTD8060TWSR supplied with the aligner must be used.

#### S110A7

Turn tables Diameter 310 mm Capacity 1,000 kg

Front measuring heads 18422-18423