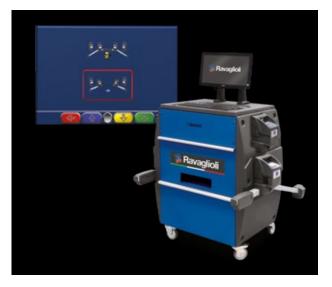

# Additional accessories

For wheel alignment operations on cars, front measuring heads 18422-18423 have to be purchased separately.

For wheel alignment operations on trucks and buses, measuring heads RAVTD8060TWSR supplied with the aligner must be used.

#### S110A7

Turn tables Diameter 310 mm Capacity 1,000 kg

Front measuring heads 18422-18423