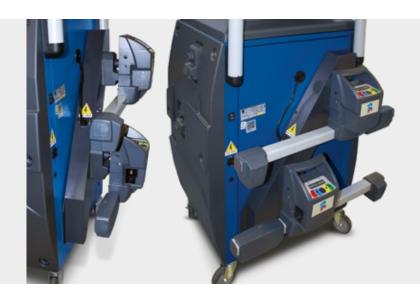

# Kit STDA159

With this kit, you can convert the 6CCD truck aligner used primarily for trucks and buses, with RAVTD8060TWSR lowered measuring heads, into a car aligner compatible with all types of vehicles. It consists of a frame that can be easily secured behind the cabinet with the aid of two screws already available in the corners.

All data transmission is via Bluetooth, making the operation quicker and more reliable. The kit comes with a pair of supports for charging two front vehicle sensors. (These two sensors are not included and must be purchased separately)