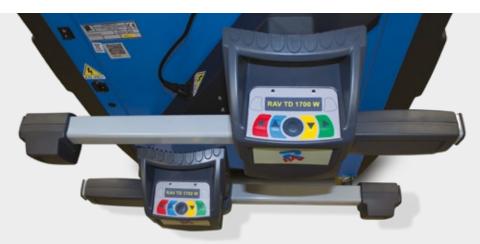

All data transmission is via Bluetooth, making the operation quicker and more reliable. The kit comes with a pair of supports for charging two front vehicle sensors. (These two sensors are not included and must be purchased separately)